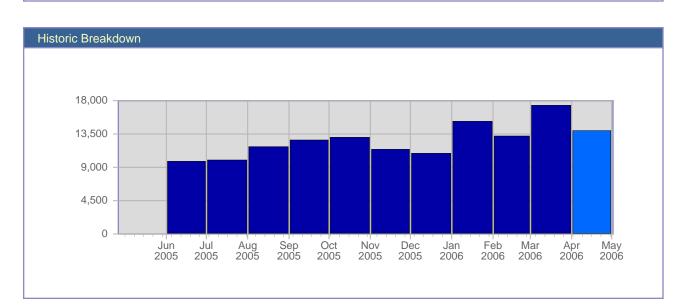

## **Report Description**

Report Description: Report Range: Report Scope: Visits during the month of April 2006 Month of April 2006 Historical Data

| Date               | Total<br>Visits | Average<br>Visits<br>Historically | Change | Percent<br>of Total<br>Visits |
|--------------------|-----------------|-----------------------------------|--------|-------------------------------|
| Sat Apr 1st, 2006  | 362             | 339.33                            | -145 🔻 | 2.59%                         |
| Sun Apr 2nd, 2006  | 401             | 377.71                            | -158 🔻 | 2.87%                         |
| Mon Apr 3rd, 2006  | 539             | 463.53                            | -11 🔻  | 3.86%                         |
| Tue Apr 4th, 2006  | 582             | 456.51                            | -19 🔻  | 4.17%                         |
| Wed Apr 5th, 2006  | 585             | 445.76                            | -29 🔻  | 4.19%                         |
| Thu Apr 6th, 2006  | 516             | 410.20                            | -128 🔻 | 3.70%                         |
| Fri Apr 7th, 2006  | 462             | 397.26                            | -72 🔻  | 3.31%                         |
| Sat Apr 8th, 2006  | 354             | 339.33                            | -8 🔻   | 2.54%                         |
| Sun Apr 9th, 2006  | 447             | 377.71                            | +46 🔺  | 3.20%                         |
| Mon Apr 10th, 2006 | 466             | 463.53                            | -73 🔻  | 3.34%                         |
| Tue Apr 11th, 2006 | 502             | 456.51                            | -80 🔻  | 3.60%                         |
| Wed Apr 12th, 2006 | 545             | 445.76                            | -40 🔻  | 3.90%                         |
| Thu Apr 13th, 2006 | 457             | 410.20                            | -59 🔻  | 3.27%                         |
| Fri Apr 14th, 2006 | 507             | 397.26                            | +45 🔺  | 3.63%                         |
| Sat Apr 15th, 2006 | 361             | 339.33                            | +7 🔺   | 2.59%                         |
| Sun Apr 16th, 2006 | 401             | 377.71                            | -46 🔻  | 2.87%                         |
| Mon Apr 17th, 2006 | 404             | 463.53                            | -62 🔻  | 2.89%                         |
| Tue Apr 18th, 2006 | 495             | 456.51                            | -7 🔻   | 3.55%                         |
| Wed Apr 19th, 2006 | 600             | 445.76                            | +55 🔺  | 4.30%                         |
| Thu Apr 20th, 2006 | 491             | 410.20                            | +34 🔺  | 3.52%                         |
| Fri Apr 21st, 2006 | 467             | 397.26                            | -40 🔻  | 3.35%                         |
| Sat Apr 22nd, 2006 | 417             | 339.33                            | +56 🔺  | 2.99%                         |
| Sun Apr 23rd, 2006 | 446             | 377.71                            | +446 🔺 | 3.19%                         |
| Mon Apr 24th, 2006 | 498             | 463.53                            | +498 🔺 | 3.57%                         |
| Tue Apr 25th, 2006 | 476             | 456.51                            | +476 🔺 | 3.41%                         |
| Wed Apr 26th, 2006 | 434             | 445.76                            | +434 🔺 | 3.11%                         |
| Thu Apr 27th, 2006 | 542             | 410.20                            | +542 🔺 | 3.88%                         |
| Fri Apr 28th, 2006 | 438             | 397.26                            | +438 🔺 | 3.14%                         |
| Sat Apr 29th, 2006 | 397             | 339.33                            | +397 🔺 | 2.84%                         |
| Sun Apr 30th, 2006 | 370             | 377.71                            | +370 🔺 | 2.65%                         |
|                    | 13,962          | 10,597                            |        |                               |