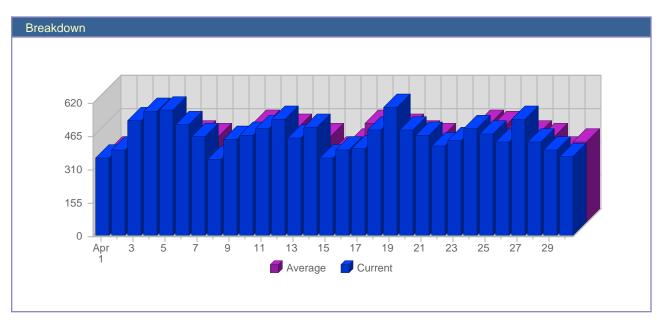

## **Report Description**

Report Description: Report Range: Report Scope: Visits during the month of April 2006 Month of April 2006 Historical Data

| Date               | Total<br>Visits | Average<br>Visits<br>Historically | Change | Percent<br>of Total<br>Visits |
|--------------------|-----------------|-----------------------------------|--------|-------------------------------|
| Sat Apr 1st, 2006  | 362             | 339.33                            | -145 🔻 | 2.59%                         |
| Sun Apr 2nd, 2006  | 401             | 377.71                            | -158 🔻 | 2.87%                         |
| Mon Apr 3rd, 2006  | 539             | 463.53                            | -11 🔻  | 3.86%                         |
| Tue Apr 4th, 2006  | 582             | 456.51                            | -19 🔻  | 4.17%                         |
| Wed Apr 5th, 2006  | 585             | 445.76                            | -29 🔻  | 4.19%                         |
| Thu Apr 6th, 2006  | 516             | 410.20                            | -128 🔻 | 3.70%                         |
| Fri Apr 7th, 2006  | 462             | 397.26                            | -72 🔻  | 3.31%                         |
| Sat Apr 8th, 2006  | 354             | 339.33                            | -8 🔻   | 2.54%                         |
| Sun Apr 9th, 2006  | 447             | 377.71                            | +46 🔺  | 3.20%                         |
| Mon Apr 10th, 2006 | 466             | 463.53                            | -73 🔻  | 3.34%                         |
| Tue Apr 11th, 2006 | 502             | 456.51                            | -80 🔻  | 3.60%                         |
| Wed Apr 12th, 2006 | 545             | 445.76                            | -40 🔻  | 3.90%                         |
| Thu Apr 13th, 2006 | 457             | 410.20                            | -59 🔻  | 3.27%                         |
| Fri Apr 14th, 2006 | 507             | 397.26                            | +45 🔺  | 3.63%                         |
| Sat Apr 15th, 2006 | 361             | 339.33                            | +7 🔺   | 2.59%                         |
| Sun Apr 16th, 2006 | 401             | 377.71                            | -46 🔻  | 2.87%                         |
| Mon Apr 17th, 2006 | 404             | 463.53                            | -62 🔻  | 2.89%                         |
| Tue Apr 18th, 2006 | 495             | 456.51                            | -7 🔻   | 3.55%                         |
| Wed Apr 19th, 2006 | 600             | 445.76                            | +55 🔺  | 4.30%                         |
| Thu Apr 20th, 2006 | 491             | 410.20                            | +34 🔺  | 3.52%                         |
| Fri Apr 21st, 2006 | 467             | 397.26                            | -40 🔻  | 3.35%                         |
| Sat Apr 22nd, 2006 | 417             | 339.33                            | +56 🔺  | 2.99%                         |
| Sun Apr 23rd, 2006 | 446             | 377.71                            | +446 🔺 | 3.19%                         |
| Mon Apr 24th, 2006 | 498             | 463.53                            | +498 🔺 | 3.57%                         |
| Tue Apr 25th, 2006 | 476             | 456.51                            | +476 🔺 | 3.41%                         |
| Wed Apr 26th, 2006 | 434             | 445.76                            | +434 🔺 | 3.11%                         |
| Thu Apr 27th, 2006 | 542             | 410.20                            | +542 🔺 | 3.88%                         |
| Fri Apr 28th, 2006 | 438             | 397.26                            | +438 🔺 | 3.14%                         |
| Sat Apr 29th, 2006 | 397             | 339.33                            | +397 🔺 | 2.84%                         |
| Sun Apr 30th, 2006 | 370             | 377.71                            | +370 🔺 | 2.65%                         |
|                    | 13,962          | 10,597                            |        |                               |